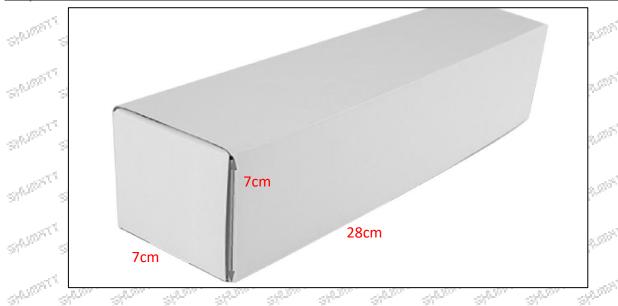

sembly, O-ring, gasket, nozzle protective cover, fuel injector house protective cover, solenoid valve protective cover, VCI anti-rust bag, and air bubble bag to avoid personal injury.

 O-ring and gasket are disposable installation accessories, and need to be replaced for re-installation.

▲ The nozzle protective cover, the injector house protective cover, and the solenoid valve protective cover are recyclable accessories that can be reused.

▲ VCI anti-rust bags and bubble bags are non-degradable materials, please dispose of them properly after using.

▲ The injector and the installation parts should be coated with appropriate sealing oil during installation.

#### (2) Injector Box Size

Mob/WhatsApp: +86 13410541523 Tel: +8675523215133 Email: ruby@shumatt.com Website: www.shumatt.com





| No. | Name         | Inject | or Package S | ize (cm) |