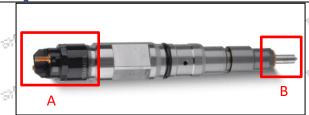

engine maintenance manual.

Injector failure caused by not complying with the intake system fit clearance and exhaust system fit clearance requirements specified in the vehicle engine maintenance manual.

Failure to replace the consumable parts and the fitting clearance of the oil inlet system pipeline and the fuel injector connection in accordance with the fuel intake system specified in the vehicle engine maintenance

#### 1.11.0445110152 Injector's Manufacturer

Injector's manufacturer: Shenzhen Shumatt Technology Co., Ltd

### 2.0445110152 Injector Technical Support 975775

1000 F

#### 2.1.0445110152 Injector's Part Number Location

1) E.g.: The injector part number see as follows

Mob/WhatsApp: +86 13410541523 Tel: +8675523215133

Email: ruby@shumatt.com Website: www.shumatt.com





| No.  | Name                                       |
|------|--------------------------------------------|
| S. A | brand, logo, part number,<br>series number |
| B    | nozzle part number                         |

#### 2.2.0445110152 Injector's Application Scenarios

Common rail system is an oil supply method refers to the diesel oil from the fuel tank sucked out by the gear pump through the oil-water separator and the gear pump to diesel fine filter, high-pressure pump, common rail pipe, and fuel injector, all together with the closed-loop fuel supply system composed of sensors and ECU that completely separates the generation of injection pressure and the injection process from each other.



Pic No. 1

| No. | Name                  | No.            | Name                        | No