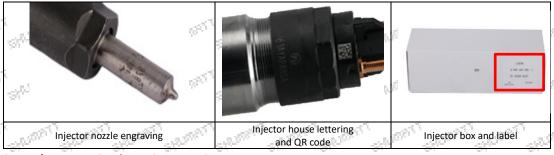

ta and product installation steps to install, such as injector stroke test, injector solenoid valve tightening torque, injector nozzle tightening torque,

### (3) Injector Inspection

The factory inspection of the injector is undergone full inspection, random inspection, and batch inspection three inspections. Different brands of test benches are used to test the same fuel injector for a total of no less than three times for factory inspection, and the fuel injector installation testing environment are progressed in dust-free workshop.

#### 1.7. 0445110152 Injector's Customized Service

(1) Injector's Customized Service: Meet the customized needs of OEM manufacturers for shell lettering, logo engraving, injector internal packaging, injector external packaging and labels customized, etc.



#### (2) Injector's Customized Service Requirements:

The purchased of customized injector are not less than 10 pieces.

Customized injector packages no less than 1000 pieces.

Customized products involve the need of specify logo, the OEM manufacturer needs to provide trademark authorization and the sample of logo image file.

▲ Once the customized fuel injector is sold, it cannot be returned or exchanged if there is no quality problems.

### 1.8.0445110152 Injector's Packing List and Package Size

#### (1) Injector Spare Parts List

| (=) injector op |            | <br>            | 100    |          |   | -    | <br>  |             |
|-----------------|------------|-----------------|--------|----------|---|------|-------|-------------|
| No.             | - 100 A.J. | <br>- 100 P. T. |